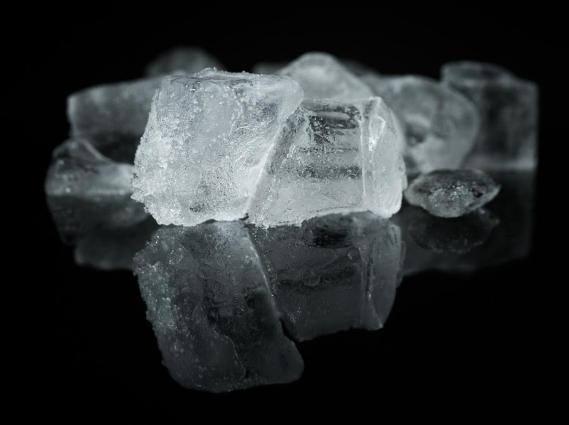

## **ARTIC**

The «State of the Art» in shining and soft polyester yarn.

Perfect for different applications, «ARTIC» collection is available in any kind of color without any limit, with high washes fastness.

Thanks to its specific trilobal structure, «ARTIC» has high brilliance and softness.